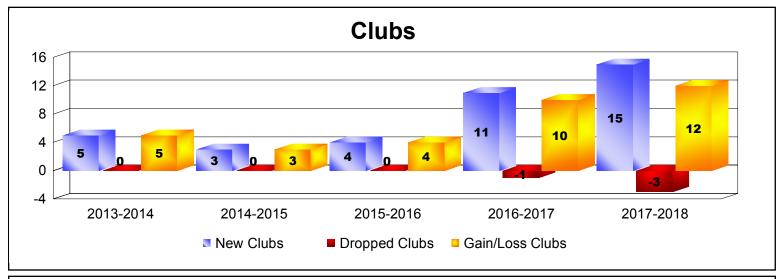

District 320 G

As of June 2018 Cumulative

| Year      | New<br>Clubs | Dropped<br>Clubs | Gain/<br>Loss<br>Clubs | New<br>Members | Charter<br>Members | Reinstate<br>Members | Transfer<br>Members | Total<br>Member<br>Added | Total<br>Members<br>Dropped | Gain/<br>Loss<br>Members |
|-----------|--------------|------------------|------------------------|----------------|--------------------|----------------------|---------------------|--------------------------|-----------------------------|--------------------------|
| 2013-2014 | 5            | 0                | 5                      | 256            | 163                | 36                   | 1                   | 456                      | -204                        | 252                      |
| 2014-2015 | 3            | 0                | 3                      | 247            | 88                 | 4                    | 2                   | 341                      | -314                        | 27                       |
| 2015-2016 | 4            | 0                | 4                      | 190            | 106                | 5                    | 0                   | 301                      | -372                        | -71                      |
| 2016-2017 | 11           | -1               | 10                     | 601            | 272                | 18                   | 0                   | 891                      | -86                         | 805                      |
| 2017-2018 | 15           | -3               | 12                     | 490            | 328                | 22                   | 9                   | 849                      | -516                        | 333                      |
| Average   | 8            | -1               | 7                      | 357            | 191                | 17                   | 2                   | 568                      | -298                        | 269                      |