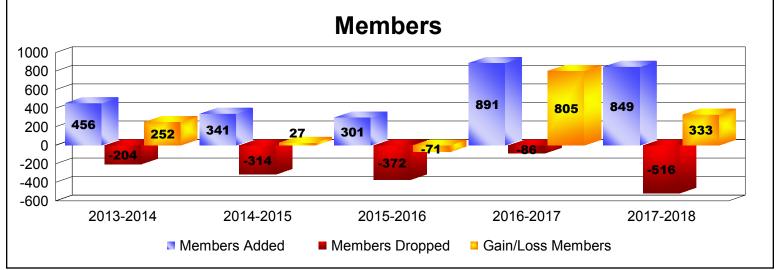

District 320 G

As of June 2018 Cumulative

| Year      | New<br>Clubs | Dropped<br>Clubs | Gain/<br>Loss<br>Clubs | New<br>Members | Charter<br>Members | Reinstate<br>Members | Transfer<br>Members | Total<br>Member<br>Added | Total<br>Members<br>Dropped | Gain/<br>Loss<br>Members |
|-----------|--------------|------------------|------------------------|----------------|--------------------|----------------------|---------------------|--------------------------|-----------------------------|--------------------------|
| 2013-2014 | 5            | 0                | 5                      | 256            | 163                | 36                   | 1                   | 456                      | -204                        | 252                      |
| 2014-2015 | 3            | 0                | 3                      | 247            | 88                 | 4                    | 2                   | 341                      | -314                        | 27                       |
| 2015-2016 | 4            | 0                | 4                      | 190            | 106                | 5                    | 0                   | 301                      | -372                        | -71                      |
| 2016-2017 | 11           | -1               | 10                     | 601            | 272                | 18                   | 0                   | 891                      | -86                         | 805                      |
| 2017-2018 | 15           | -3               | 12                     | 490            | 328                | 22                   | 9                   | 849                      | -516                        | 333                      |
| Average   | 8            | -1               | 7                      | 357            | 191                | 17                   | 2                   | 568                      | -298                        | 269                      |